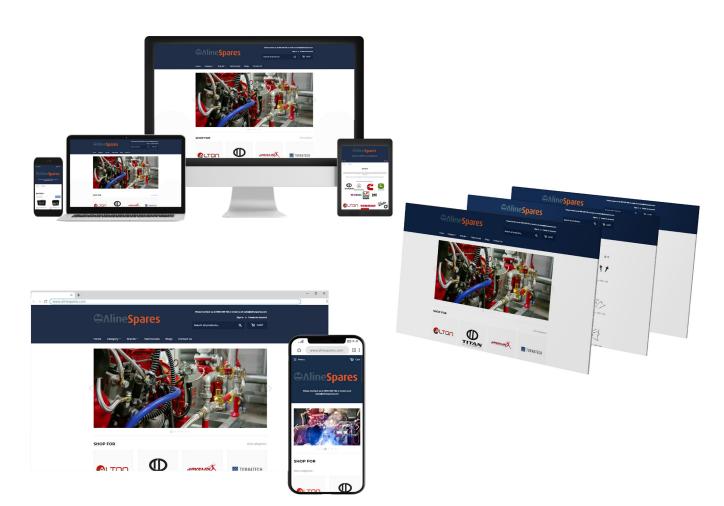

#### **Spare Parts Website**

As part of the launch of Aline's spares division, all spare parts are now available online!

### www.alinespares.com

AlineSpares aims to offer expertise and assistance for all enquiries regarding Fire Pump Systems and Pressure systems. Customers are also able to easily navigate the website based on the model of their Engine, Pump Controller, Brand or by specific Pump. There is a dedicated team on hand to provide assistance for any technical issues with their systems via chat, email and phone.